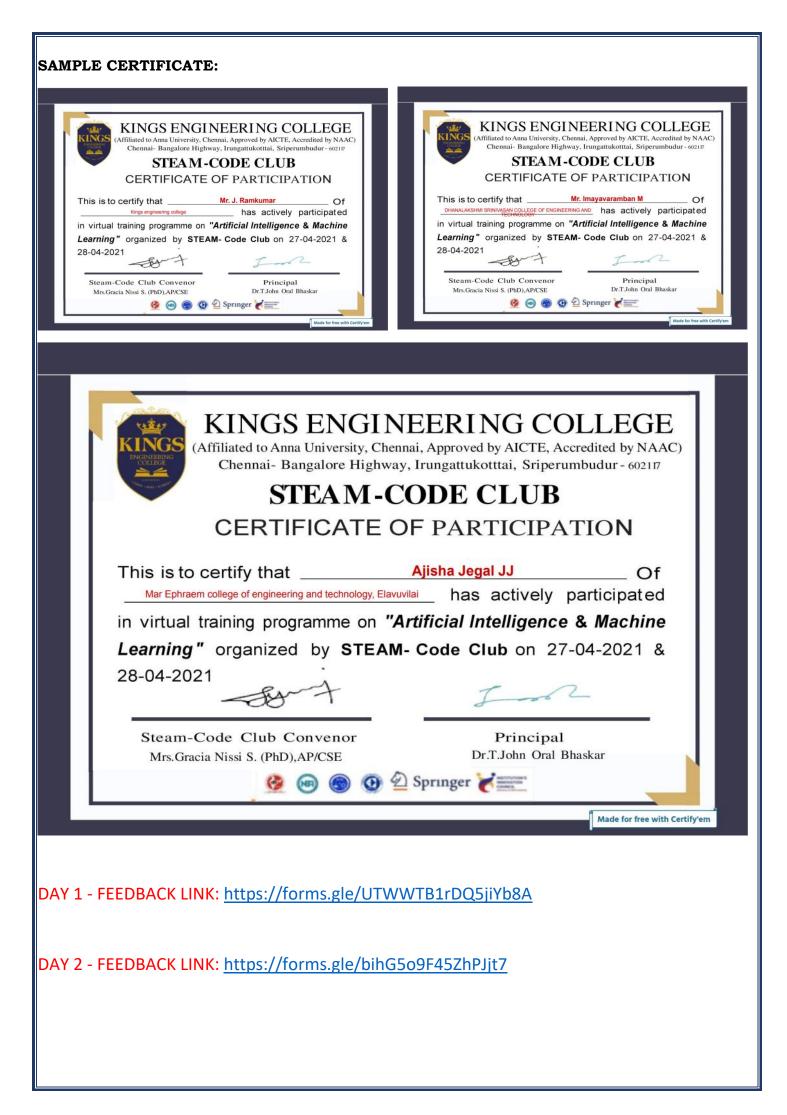

D), AP/CSE



#### KINGS ENGINEERING COLLEGE

IRUNGATTUKOTTAI, SRIPERUMBUDUR, CHENNAI – 602 117 ACCREDITED WITH NAAC & NBA, APPROVED BY AICTE & AFFILIATED TO ANNA UNIVERSITY

### STEAM - CODE CLUB

ORGANIZES

An Online Training Programme on

## ARTIFICIAL INTELLIGENCE & MACHINE LEARNING

Date : 27.04.2021 & 28.04.2021 Time : 02.30PM to 03.30PM

Registration link: https://forms.gle/QdcuZc2g5hR3Fj1W8

## **Resource Person:**

## G.Jenifa, AP(Sr.G)

Department of Artificial Intelligence and Data Science, KPR Institute of Engineering and Technology, Coimbatore

## Day 1:

Artificial Intelligence and it's Applications

Day 2 :

Machine Learning algorithms using Python

### STUDENT COORDINATORS

Jayalakshmi L - III CSE

Sweety Janet .B - III CSE

John Wesley B - II CSE

Nithish Kumar V- II CSE