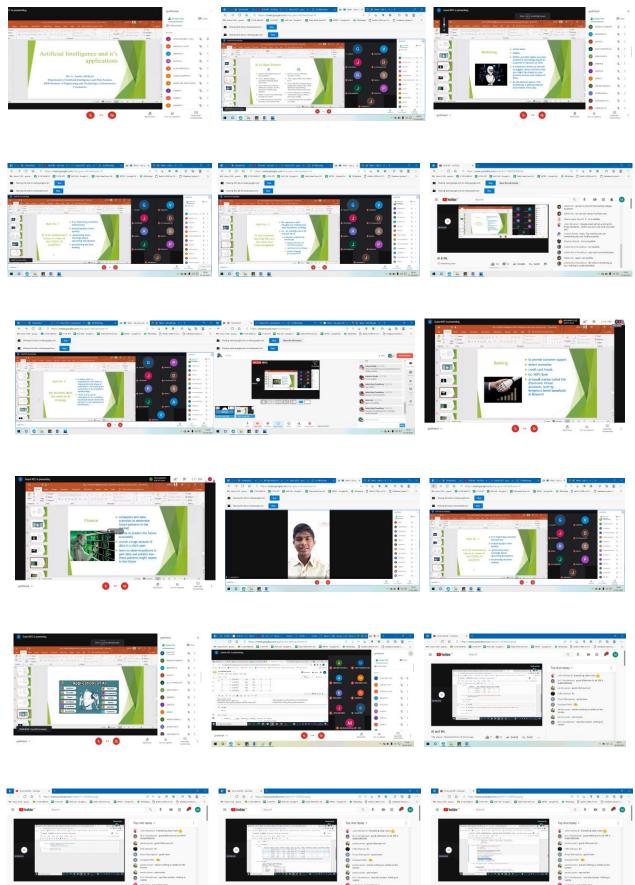

April, the next day the session started sharply at 2:30 with our resource person MS Jenifa explaining about what is MACHINE LEARNING its three types and their differences and

where this machine learning codes are compiled. She also made the students go hands on with the codes and made us to try on google colab and executed the results. The

session was also streamed online on you tube for others to make use of it. Overall this online training programme was very much useful for our students to gain an effective knowledge about this emerging technologies and its future scope.

# Vote Of Thanks:

And the last & final day of online training programme was successfully completed by delivering the vote of thanks by our second year coordinator Nithish kumar.V.







### **ADDITIONAL PHOTOS:**



nes N GOLL N GOL N GOLL N GOL

#### CIRCULAR: (WhatsApp Message)

Dear All,

Warm greetings from Kings Engineering College, Irungattukottai, Sriperumbudur, Chennai. On behalf of Kings Engineering College, We are very glad to invite you for Virtual Training Programme on "Artificial Intelligence & Machine Learning" organized by STEAM-CODE Club **Resource Person:** G.Jenifa (PhD), AP/AI&DS, KPR Institute of Engineering and Technology(Autonomous), Coimbatore Date: 27/04/2021 & 28/04/2021 (Tue & Wed) Time 2.30 PM to 3.30 PM **Registration Fee: FREE** Registration Link: https://forms.gle/QdcuZc2g5hR3Fj1W8 Event Link:(Google Meet) https://meet.google.com/lookup/gxdflxtks4?authuser=0&hs=179 https://meet.google.com/lookup/usp-zaqf-vtx?authuser=0&hs=179 E-Cerificate will be provided to the partici