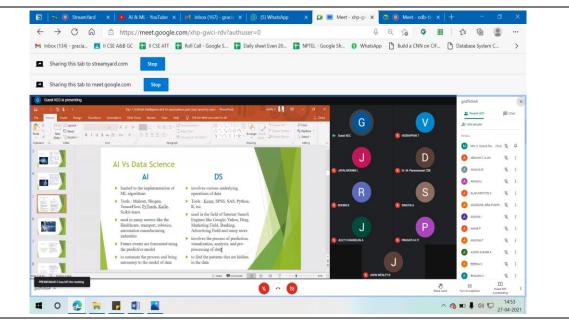

| Name of the Club                | STEAM-Code Club                                                                               |
|---------------------------------|-----------------------------------------------------------------------------------------------|
| Name of the Event               | Online Training Programme on "Artificial<br>Intelligence and Machine Learning"                |
| Date and Time of the Event      | 27.04.2021 & 28.04.2021<br>2.30PM to 4.00PM                                                   |
| Mode                            | Online – Google Meet & YouTube Live                                                           |
| Name of the Coordinator         | Mrs.Gracia Nissi S.,AP/CSE<br>STEAM-Code Club Coordinator                                     |
| Resource Person Detail          | Mrs. G. Jenifa (PhD), AP/AI & DS,<br>KPR Institute of Engineering &<br>Technology, Coimbatore |
| Target Audience / Beneficiaries | Students & Faculties                                                                          |
| Number of Participants          | 327                                                                                           |
| Objective of the Event          | To familiarize the role play areas of Artificial<br>Intelligence and Machine Learning.        |
| Outcome of the Event            | Got some practical knowledge on Machine Learning predictions.                                 |

### **EVENT REPORT**

Photo gallery (Minimum 5 Photos)

Principal

Convenor